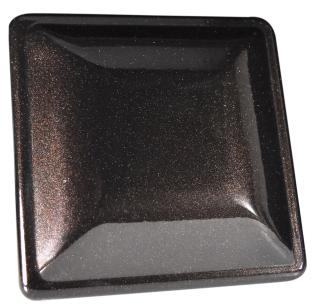

### FEATURES:

- 5 grams per bottle
- Micron Size: 10-60 µm
- Temperature Limit 400°F
- Recommended Pour: 1 shot per 1lb of solid color / 1 shot per 2lbs of clear coat
- Shot mixed with Super Mirror Clear & coated over Satin Black base